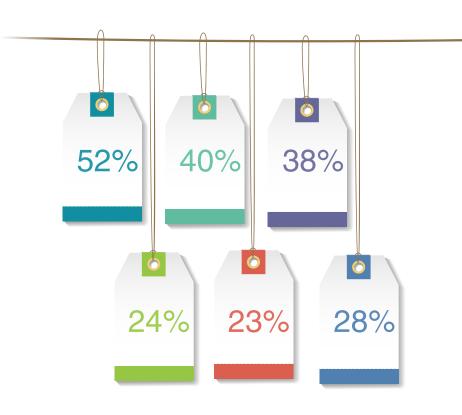

### Reason for attending

- In Home Care or support services
- Assistive Aids, clothing or equipment
- Travel and Leisure
- Home Mods
- Nursing Home / Villages
- Sporting/Community Clubs