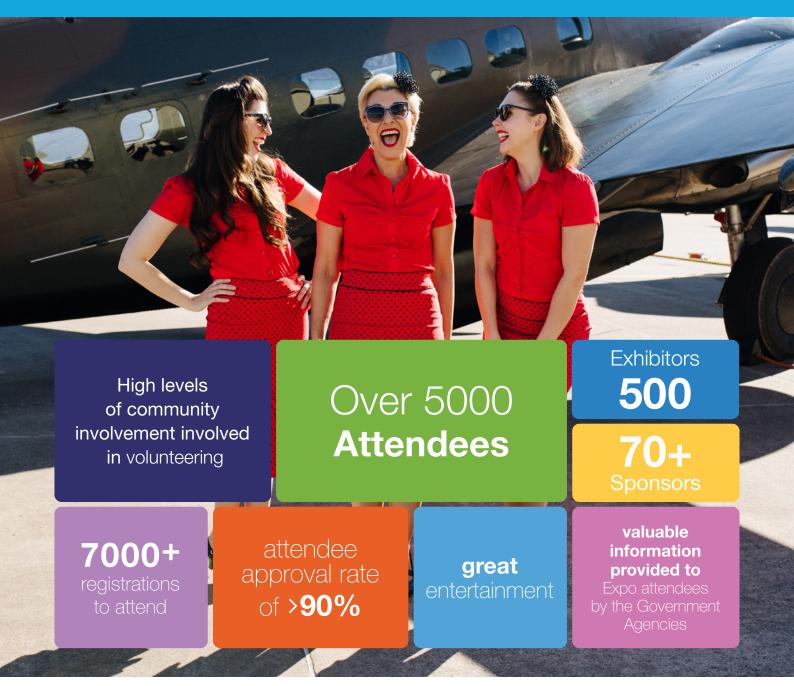

2021 Seniors Expo Overview



# **National Seniors** Expo Overview

















# Seniors Expos 2021







GOLD COAST SENIORS EXPO 1st & 2nd JUN 2021



BRISBANE SENIORS EXPO 12th & 13th OCT 2021



SYDNEY SENIORS EXPO 3rd & 4th AUG 2021



MELBOURNE SENIORS EXPO 16th & 17th NOV 2021

# 2019 Expo Overview





### attendee feedback

6677

"Very Informative, having just been allocated a "Package" the week

before, so was able to get maximum information in one place".

Attendee - Gold Coast Seniors Expo



## **Participants** Feeback





Do you feel the information provided to you at the Expo will assist you with your ongoing care needs?



Overall how would you rate your experience at the Expo today?



#### Who attended?





Industry professionals

## **Attendee** Feeback





### Reason for attending

- In Home Care or support services
- Assistive Aids, clothing or equipment
- Travel and Leisure
- Home Mods
- Nursing Home / Villages
- Sporting/Community Clubs



### Attendee Feeback



### What people enjoyed at the expo







Have you passed your details onto 1 or more exhibitors at the E