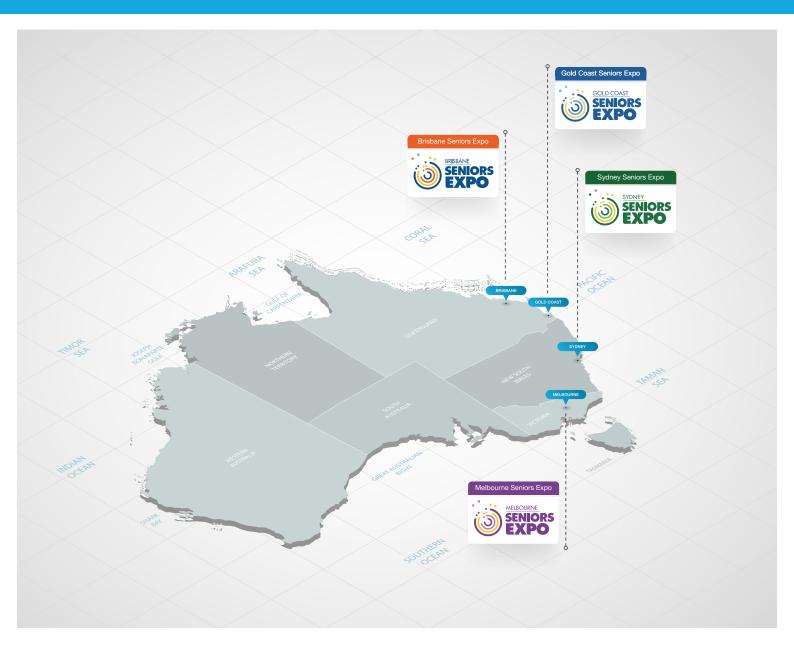

# Seniors Expos 2021

GOLD COAST SENIORS EXPO 1st & 2nd JUN 2021

BRISBANE SENIORS EXPO 12th & 13th OCT 2021

SYDNEY SENIORS EXPO 3rd & 4th AUG 2021

MELBOURNE SENIORS EXPO 16th & 17th NOV 2021