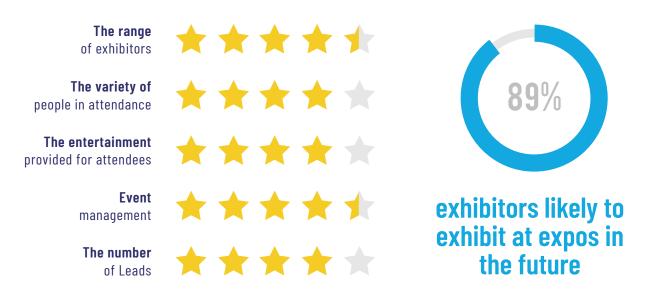

### **Exhibitor** Feeback

6677

#### We valued the opportunity to promote to a broad group of seniors, many

of whom do not attend the other seniors events that we attend. The major benefit was a large number of high quality leads.

Exhibitor - Gold Coast Seniors Expo