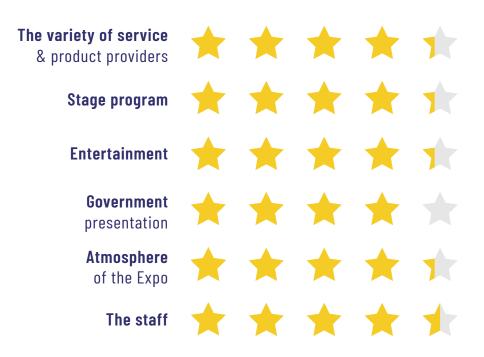

### What people enjoyed at the expo

Have you passed your details onto 1 or more exhibitors at the Expo?